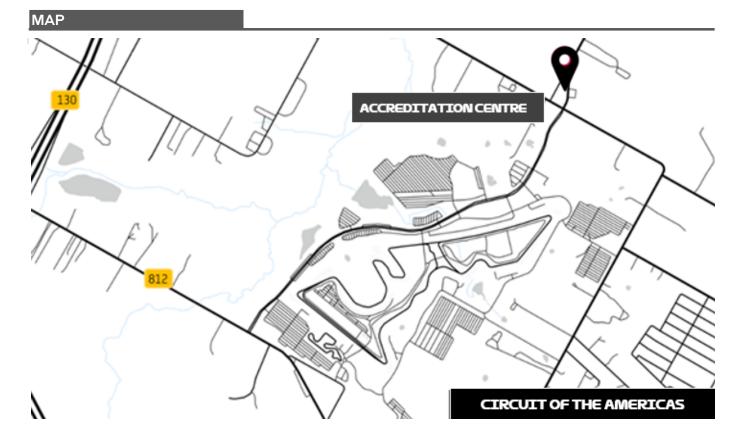

# **ACCREDITATION CENTRE PLAN**

## LOCATION

The Accreditation Centre is located in Gray building East Side 7736 Kellam Road Del Valle Texas 78617 (Parking Lot R). GPS Accreditation Centre: 30° 8'50"N, 97°37'22"W

### **HOW TO ARRIVE**